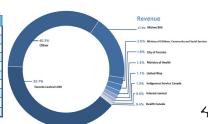

ices | \$<br>394,239.00   | 2.0%  | \$<br>533,400.00   |
| Indigenous Service Canada                           | \$<br>197,113.00   | 1.0%  | \$<br>176,378.00   |
| Health Canada                                       | \$<br>74,879.00    | 0.4%  | \$<br>81,084.00    |
| United Way                                          | \$<br>225,550.00   | 1.1%  | \$<br>306,404.00   |
| City of Toronto                                     | \$<br>360,280.00   | 1.8%  | \$<br>173,212.00   |
| Miziwe Biik                                         | \$<br>3,611,528.00 | 17.9% | \$<br>2,925,891.00 |
| Other <sup>1</sup>                                  | \$<br>8,124,655.00 | 40.3% | \$<br>884,967.00   |
| Interest earned                                     | \$<br>122,335.00   | 0.6%  | \$<br>133,452.00   |



|                                  | 2021-22            |       | 2020-21            |
|----------------------------------|--------------------|-------|--------------------|
| EXPENSES                         | 13,523,961.00      |       | 11,695,709.00      |
| Salaries & benefits              | \$<br>6,319,775.00 | 46.7% | \$<br>6,514,576.00 |
| Professional & contract services | \$<br>684,168.00   | 5.1%  | \$<br>391,714.00   |
| Administrative & program support | \$<br>3,438,763.00 | 25.4% | \$<br>2,957,340.00 |
| Building operations              | \$<br>398,271.00   | 2.9%  | \$<br>379,315.00   |
| Pandemic expenses                | \$<br>2,682,984.00 | 19.8% | \$<br>1,452,764.00 |
|                                  |                    |       |                    |



## Tradition